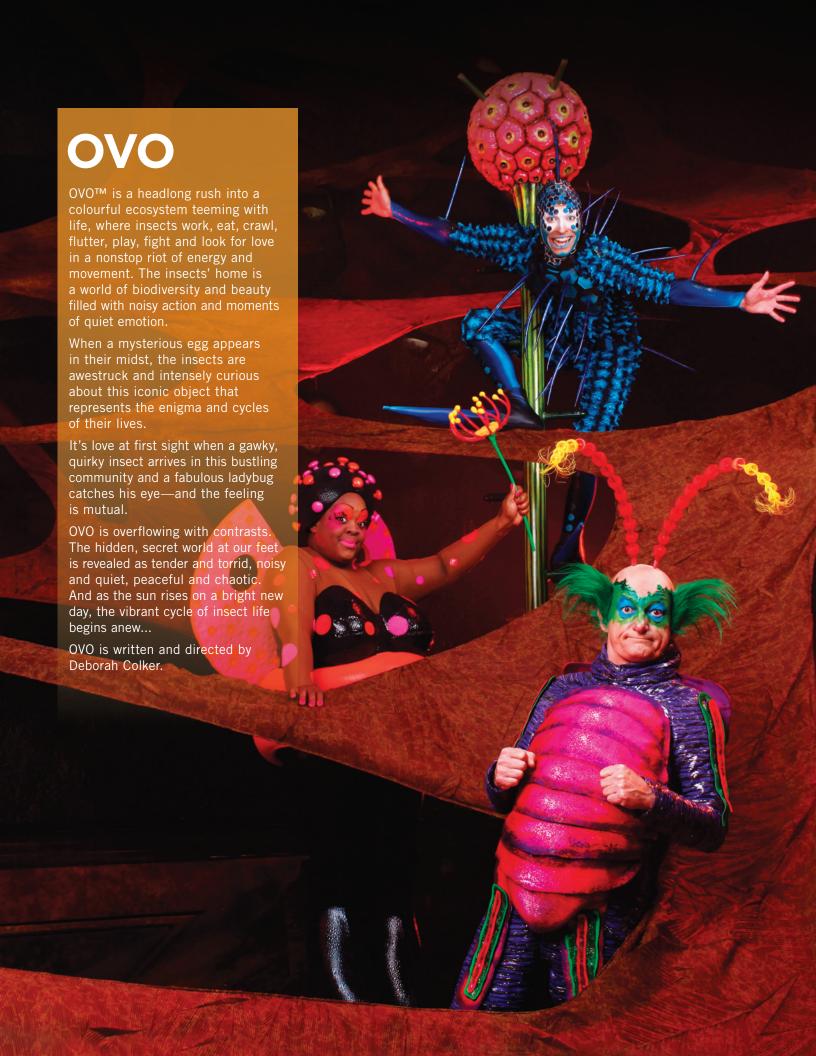

### **TAPIS ROUGE**

GET ACCESS TO THE *TAPIS ROUGE™* TENT FOR A VIP TREATMENT BEFORE THE SHOW AND DURING INTERMISSION.

Consider it an extension of our memorable show experience.

Weekday matinées: \$289 per guest Weekday evenings: \$329 per guest Friday evenings through Sundays: \$329 per guest

### **TAPIS ROUGE SALON**

ENJOY A SECTION ALL TO YOURSELF WITHIN THE TAPIS ROUGE TENT.

Designed for 12 to 60 guests.

\$2,000 plus Tapis Rouge ticket price per guest

### **TAPIS ROUGE SUITE**

LOOKING FOR THE ULTIMATE VIP EXPERIENCE?
Reserve the entire *Tapis Rouge* tent for the sole use of you and your guests.

Designed for 75 to 240 guests.

### CORPORATE VIP ROUGE PRICE RANGE FOR EXCLUSIVE ACCESS

| NUMBER OF GUESTS  | AMOUNT                                                 |  |
|-------